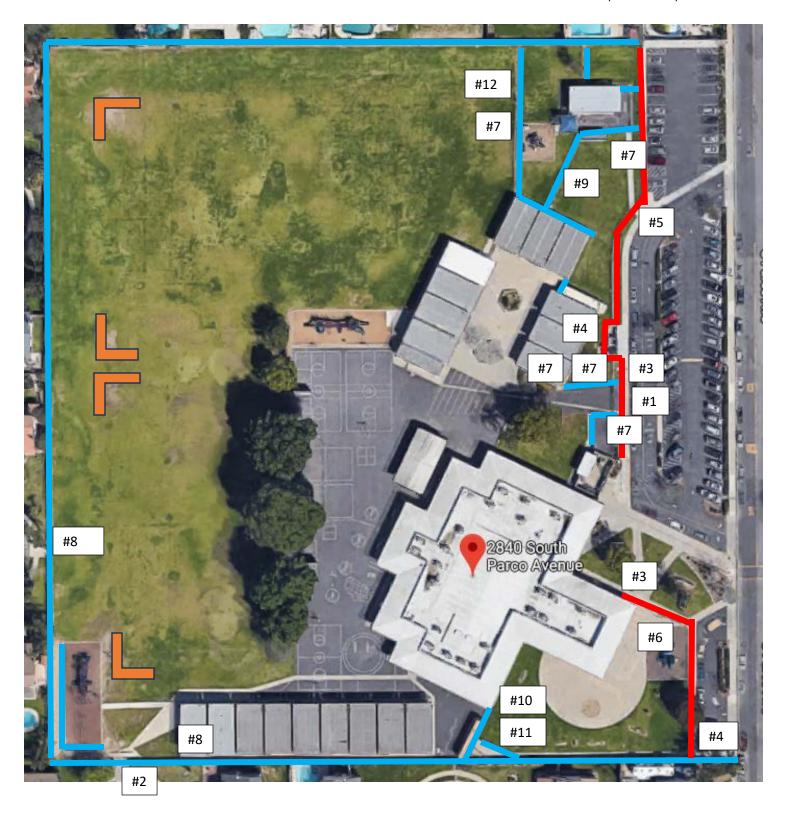

| DICKEY ES – MAP KEY |                                                                                                                                                   |                             |  |
|---------------------|---------------------------------------------------------------------------------------------------------------------------------------------------|-----------------------------|--|
| GATES/ENTRANCES     |                                                                                                                                                   |                             |  |
| #1                  | Provide and install 20 ft. wide x 8 ft high chain link double swing gate.                                                                         |                             |  |
| #2                  | Provide and install 13 ft. wide x 6 ft high chain link double swing gate.                                                                         |                             |  |
| #3                  | <ul> <li>Provide and install 4 ft. wide x 8 ft high chain link walk gate with free exit panic hardware and pull to<br/>match existing</li> </ul>  |                             |  |
| #4                  | Provide and install 5 ft. wide x 8 ft high chain link walk gate                                                                                   |                             |  |
| #5                  | <ul> <li>Provide and install 5 ft. wide x 8 ft. high chain link walk gate with free exit panic hardware and pull to<br/>match existing</li> </ul> |                             |  |
| #6                  | Provide and install 6 ft. wide x 8 ft. high chain link walk gate.                                                                                 |                             |  |
| #7                  | <ul> <li>Provide and install 4 ft. wide x 6 ft high chain link walk gate with free exit panic hardware and pull to<br/>match existing</li> </ul>  |                             |  |
| #8                  | Provide and install 3 ft wide x 6 ft high chain link walk gate.                                                                                   |                             |  |
| #9                  | Provide and install 8 ft wide by 6 ft high chain link walk gate                                                                                   |                             |  |
| #10                 | Provide and install 7 ft wide by 6 ft high double gate                                                                                            |                             |  |
| #11                 | Provide and install 10 ft wide by 6 ft rolling gate                                                                                               |                             |  |
| #12                 | Provide and install 10 ft wide by 6ft chain link swing gate                                                                                       |                             |  |
|                     |                                                                                                                                                   |                             |  |
| CHAINLINK BACKSTOPS |                                                                                                                                                   |                             |  |
|                     |                                                                                                                                                   |                             |  |
| CHAINLINK FENCING   |                                                                                                                                                   |                             |  |
|                     |                                                                                                                                                   | Replace with 6 ft. no climb |  |
|                     |                                                                                                                                                   | Replace with 8 ft. no climb |  |